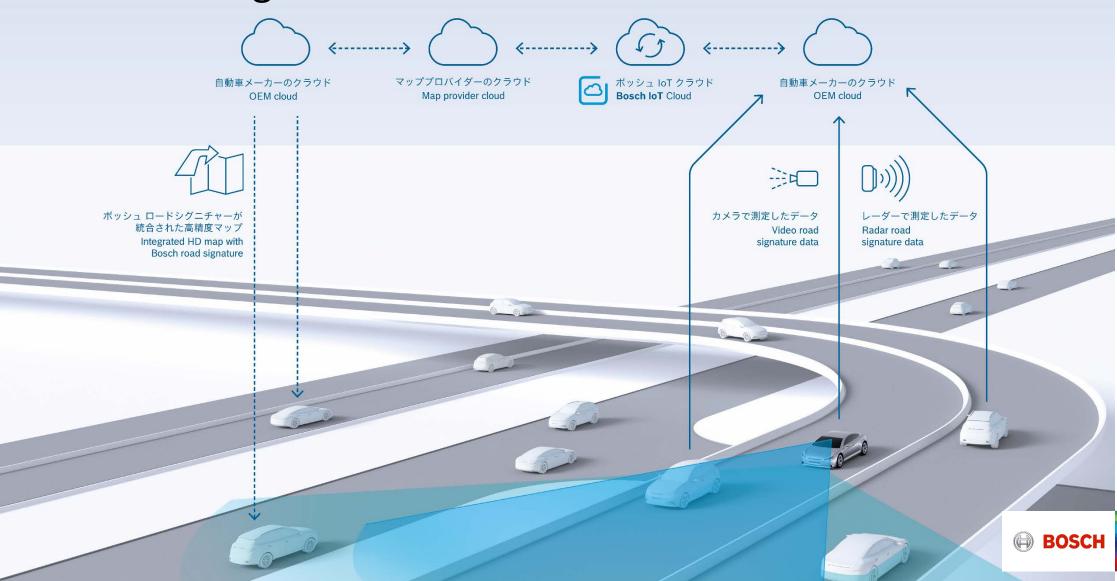

# **Bosch Road Signature**

### Bosch Road Signature Can camera handle all of these? – Benefit of Radar