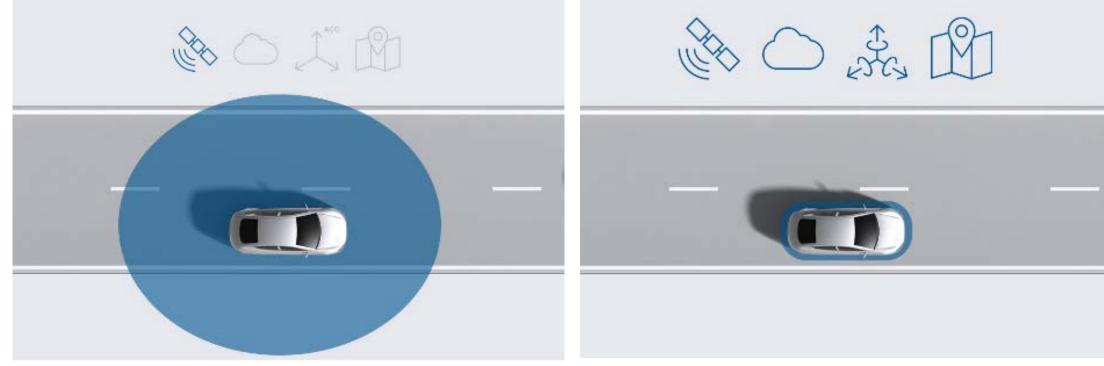

### Accuracy of the GPS Position determination

Accuracy of the Position determination using GPS, cloud data, inertial sensors and digital maps