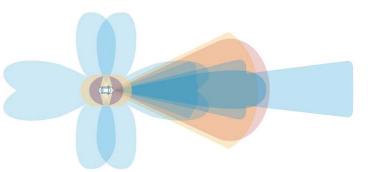

### Bosch Road Signature and Vehicle Motion and Position Sensor Localization for automated driving

### Accuracy of the GPS Position determination

Accuracy of the Position determination using GPS, cloud data, inertial sensors and digital maps