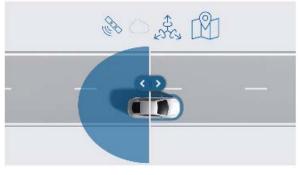

# **Bosch Road Signature**

### Bosch Road Signature Can camera handle all of these? – Benefit of Radar